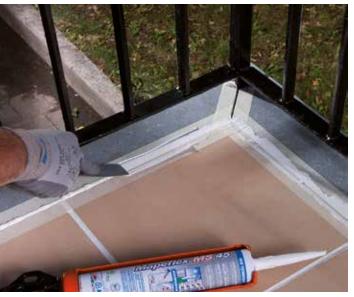

## Elastic, hybrid sealant and adhesive, even for damp surfaces.

#### **ADVANTAGES**

- Single product for sealing joints and bonding different materials
- Easy to use both indoors and outdoors
- Bonds even to damp surfaces
- Odourless, solvent-free, very low emission level of VOC, no safety or hazard warning labels required
- Long shelf life
- Paintable if required

#### FOR DAMP SURFACES

Due to the printing processes involved, the colours should be taken as merely indicative of the shades of the actual product.

| Technical Data                 |                                                                                                                                              |  |
|--------------------------------|----------------------------------------------------------------------------------------------------------------------------------------------|--|
| Product identity               |                                                                                                                                              |  |
| Packaging:                     | 300 ml plastic cartridge                                                                                                                     |  |
| Colour:                        | crystal clear                                                                                                                                |  |
| Storage:                       | 18 months                                                                                                                                    |  |
| Dust dry:                      | 15 minutes                                                                                                                                   |  |
| Hardening:                     | 3 mm/24 h                                                                                                                                    |  |
| Shore A hardness:              | 35                                                                                                                                           |  |
| Modulus of elasticity at 100%: | 0.60 N/mm <sup>2</sup>                                                                                                                       |  |
| Paintable:                     | yes                                                                                                                                          |  |
| Certification:                 | EN15651-1 (sealants for façades): F-EXT-INT<br>EN15651-3 (sealants for façades): XS1<br>ISO11600 (mechanical performance): F 20 HM           |  |
| Primer:                        | <b>Primer FD</b> on absorbent or compact substrates for<br>severe service conditions<br><b>Primer P</b> for many types of elastic substrates |  |