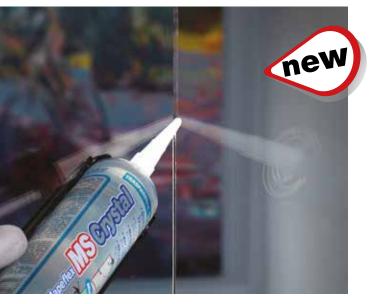

### Elastic, hybrid, crystal clear sealant and adhesive, even for damp surfaces.

#### **ADVANTAGES**

- Crystal clear: almost invisible for a perfect finish
- Single product for sealing joints and bonding different materials
- Easy to use both indoors and outdoors
- Bonds even to damp surfaces
- Odourless, solvent-free, very low emission level of VOC, no safety or hazard warning labels required
- Long shelf life
- Paintable if required

### TRANSPARENCY 100%

opaque transparency (traditional silicone)