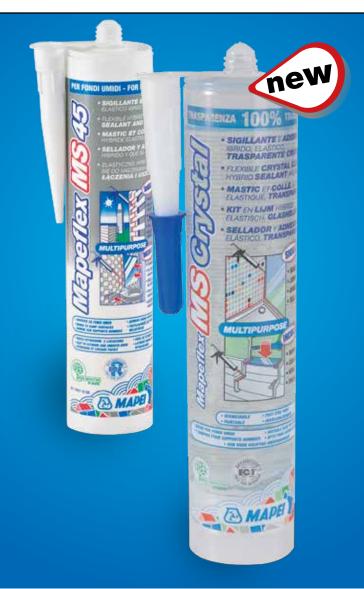

# Mapeflex MS Crystal Mapeflex MS 45

#### FOR DAMP SURFACES

Due to the printing processes involved, the colours should be taken as merely indicative of the shades of the actual product.

| Technical Data                 |                                                                                                                                              |  |
|--------------------------------|----------------------------------------------------------------------------------------------------------------------------------------------|--|
| Product identity               |                                                                                                                                              |  |
| Packaging:                     | 300 ml plastic cartridge                                                                                                                     |  |
| Colour:                        | crystal clear                                                                                                                                |  |
| Storage:                       | 18 months                                                                                                                                    |  |
| Dust dry:                      | 15 minutes                                                                                                                                   |  |
| Hardening:                     | 3 mm/24 h                                                                                                                                    |  |
| Shore A hardness:              | 35                                                                                                                                           |  |
| Modulus of elasticity at 100%: | 0.60 N/mm <sup>2</sup>                                                                                                                       |  |
| Paintable:                     | yes                                                                                                                                          |  |
| Certification:                 | EN15651-1 (sealants for façades): F-EXT-INT<br>EN15651-3 (sealants for façades): XS1<br>ISO11600 (mechanical performance): F 20 HM           |  |
| Primer:                        | <b>Primer FD</b> on absorbent or compact substrates for<br>severe service conditions<br><b>Primer P</b> for many types of elastic substrates |  |

| Technical Date                 |                                                                                                                                              |  |
|--------------------------------|----------------------------------------------------------------------------------------------------------------------------------------------|--|
| Technical Data                 |                                                                                                                                              |  |
| Product identity               |                                                                                                                                              |  |
| Packaging:                     | 300 ml plastic cartridge                                                                                                                     |  |
| Colour:                        | white, 113 grey, brown                                                                                                                       |  |
| Storage:                       | 15 months                                                                                                                                    |  |
| Dust dry:                      | 30 minutes                                                                                                                                   |  |
| Hardening:                     | 3 mm/24 h                                                                                                                                    |  |
| Shore A hardness:              | 36                                                                                                                                           |  |
| Modulus of elasticity at 100%: | 0.75 N/mm <sup>2</sup>                                                                                                                       |  |
| Paintable:                     | yes                                                                                                                                          |  |
| Certification:                 | EN15651-1 (sealants for façades): F-EXT-INT<br>EN15651-4 (sealants for flooring): PW-EX-INT-CC<br>IS011600 (mechanical performance): F 20 HM |  |
| Primer:                        | Primer FD on absorbent or compact substrates for<br>severe service conditions<br>Primer P for many types of elastic substrates               |  |